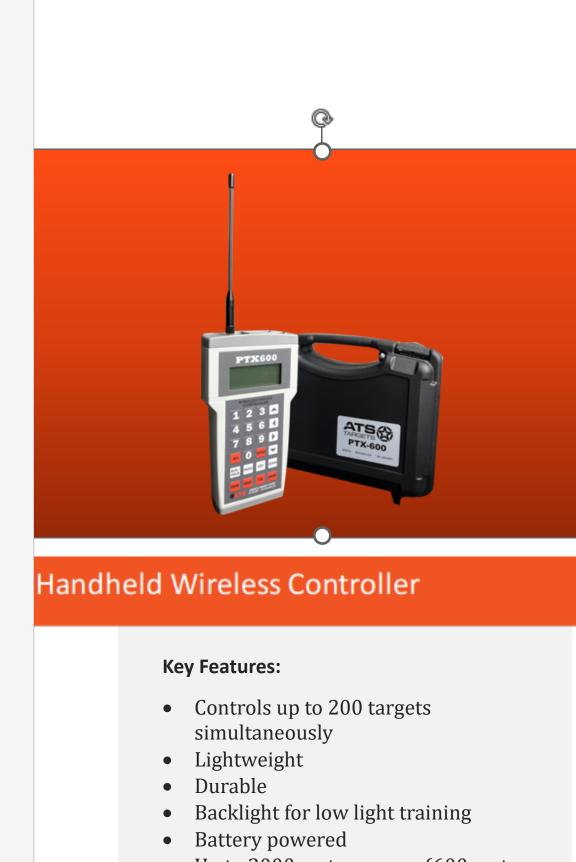

| (Option + Q)                                                                                                                                                             |                           |                   | £03                 | MB           |
|--------------------------------------------------------------------------------------------------------------------------------------------------------------------------|---------------------------|-------------------|---------------------|--------------|
|                                                                                                                                                                          |                           | Comments Catch up | 🖉 Editing 🗸 ප୍ରି Sh | nare 🗡       |
| Width 8.49" 🗘 🗸 Lock a