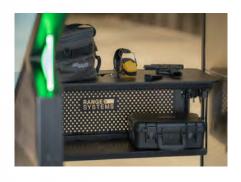

Range Systems will custom design a shooting stall to your specific requirements. Some options include:

- Shooting shelves
- Barricades
- Rifle rests

- Brass guards
- Blast shields
- Branding

- Coat hooks
- Bench options with lower storage shelves
- X-Shot Lite

## **Lane Divider Accessories**

**Brass Guard** 

**Blast Shield** 

**Barricade** 

**Shooting Shelf** 

**Deluxe Shooting Bench** 

**Rifle Rest** 

**Branding** 