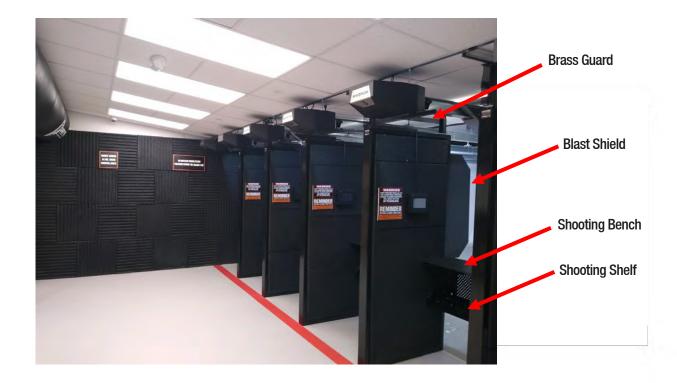

## **Lane Divider Accessories**

**Brass Guard** 

**Blast Shield** 

**Barricade** 

**Shooting Shelf** 

**Deluxe Shooting Bench** 

**Rifle Rest** 

**Branding** 

Range Systems will custom design a shooting stall to your specific requirements. Some options include:

- Shooting shelves
- Barricades
- Rifle rests

- Brass guards
- Blast shields
- Branding

- Coat hooks
- Bench options with lower storage shelves
- X-Shot Lite