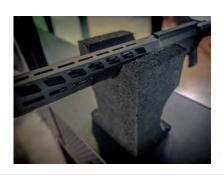

Range Systems will custom design a shooting stall to your specific requirements. Some options include:

- Shooting shelves
- Barricades
- Rifle rests

- Brass guards
- Blast shields
- Branding

- Coat hooks
- Bench options with lower storage shelves
- X-Shot Lite

## **Lane Divider Accessories**

**Brass Guard** 

**Blast Shield** 

**Barricade** 

**Shooting Shelf** 

**Deluxe Shooting Bench** 

**Rifle Rest** 

**Branding** 