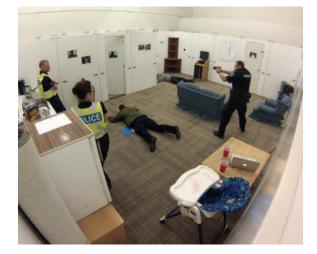

Training environments can be quickly and cost-effectively built, new layouts deployed to fully challenge learners, all while providing excellent educator observation capabilities. Sim-Tact<sup>™</sup> Shoot Houses are designed to be safely used with Simunition® or marking rounds and can be fitted with breachable windows and doors, providing a wide variety of service training scenarios.

### **Key Features and Benefits**

- · Easy, fast to set up
- Reconfigurable
- Designed and certified to be safely used with Simunition® training rounds