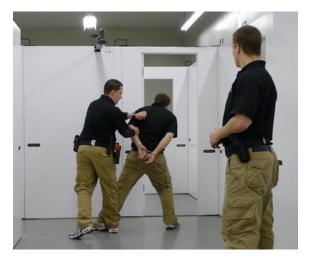

Training environments can be quickly and cost-effectively built, new layouts deployed to fully challenge learners, all while providing excellent educator observation capabilities. Sim-Tact<sup>™</sup> Shoot Houses are designed to be safely used with Simunition® or marking rounds and can be fitted with breachable windows and doors, providing a wide variety of service training scenarios.

### **Key Features and Benefits**

- · Easy, fast to set up
- Reconfigurable
- Designed and certified to be safely used with Simunition® training rounds