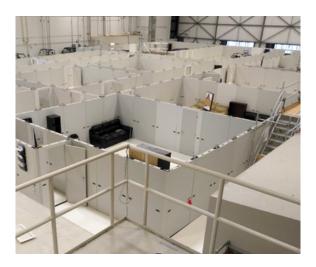

#### **Product Overview**

Range Systems Sim-Tact<sup>™</sup> Simulation Shoot Houses can be built to your unique specifications. Any floor layout size or configuration can be accommodated, from small single rooms to large multi-room complexes. The floor layouts can then be quickly and easily reconfigured, challenging users in a manner that accurately represents what could be experienced operationally.

## **Reconfigurable to Meet Your Training Requirements**

## **Unlimited Floor Plans**

- Homes
- Apartments
- Garages

**Convenience Store** 

- Stores
- Shopping Malls
- Industrial Buildings

**Bedroom with Closet** 

**Post Office** 

**Industrial Building** 