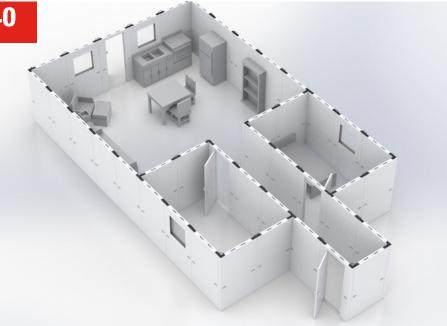

## Sim-Tact<sup>™</sup> 40

#### PACKAGE INCLUDES

| Quantity | Simunition Shoot House Component                              |
|----------|---------------------------------------------------------------|
| 32       | Simulator Structure STANDARD Panel                            |
| 4        | Simulator Structure DOOR Panel                                |
| 4        | Simulator Structure WINDOW Panel                              |
| 4        | Connecting Bracket Package (one required for every 10 panels) |
| 4        | Corner Post                                                   |
| 1        | Support Arm Sets                                              |
| 1        | Spanner Sets                                                  |
| 1        | Freight and Handling                                          |
| 1        | Set-Up Tech Support and Training                              |