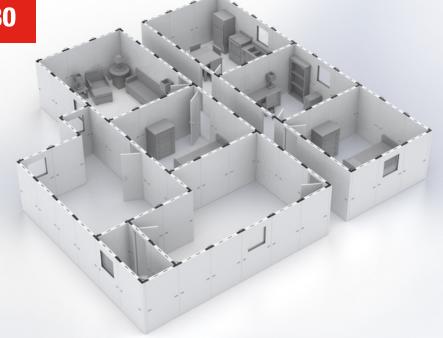

## Sim-Tact<sup>™</sup> 80

PACKAGE INCLUDES

| Quantity | Simunition Shoot House Component                              |
|----------|---------------------------------------------------------------|
| 64       | Simulator Structure STANDARD Panel                            |
| 8        | Simulator Structure DOOR Panel                                |
| 8        | Simulator Structure WINDOW Panel                              |
| 8        | Connecting Bracket Package (one required for every 10 panels) |
| 4        | Corner Post                                                   |
| 2        | Support Arm Sets                                              |
| 2        | Spanner Sets                                                  |
| 1        | Freight & Handling                                            |
| 1        | Set-Up Tech Support and Training                              |

\*Sales tax will be applied unless an exemption certificate is provided.

Reconfigure each package for an endless amount of possibilities to suit your training needs

ALTERNATIVE LAYOUTS