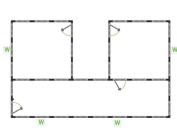

| Simulator Structure DOOR Panel                                |
| 4        | Simulator Structure WINDOW Panel                              |
| 4        | Connecting Bracket Package (one required for every 10 panels) |
| 4        | Corner Post                                                   |
| 1        | Support Arm Sets                                              |
| 1        | Spanner Sets                                                  |
| 1        | Freight and Handling                                          |
| 1        | Set-Up Tech Support and Training                              |

\*Sales tax will be applied unless an exemption certificate is provided.

Reconfigure each package for an endless amount of possibilities to suit your training needs

### ALTERNATIVE LAYOUTS







## Sim-Tact<sup>™</sup> 80



PACKAGE INCLUDES

| Quantity | Simunition Shoot House Component                              |
|----------|---------------------------------------------------------------|
| 64       | Simulator Structure STANDARD Panel                            |
| 8        | Simulator Structure DOOR Panel                                |
| 8        | Simulator Structure WINDOW Panel                              |
| 8        | Connecting Bracket Package (one required for every 10 panels) |
| 4        | Corner Post                                                   |
| 2        | Support Arm Sets                                              |
| 2        | Spanner Sets                                                  |
| 1        | Freight & Handling