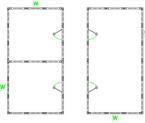

| Simulator Structure DOOR Panel                                |
| 4        | Simulator Structure WINDOW Panel                              |
| 4        | Connecting Bracket Package (one required for every 10 panels) |
| 4        | Corner Post                                                   |
| 1        | Support Arm Sets                                              |
| 1        | Spanner Sets                                                  |
| 1        | Freight and Handling                                          |
| 1        | Set-Up Tech Support and Training                              |

\*Sales tax will be applied unless an exemption certificate is provided.

Reconfigure each package for an endless amount of possibilities to suit your training needs

### ALTERNATIVE LAYOUTS







## Sim-Tact<sup>™</sup> 80



PACKAGE INCLUDES

| Quantity | Simunition Shoot House Component                              |
|----------|---------------------------------------------------------------|
| 64       | Simulator Structure STANDARD Panel                            |
| 8        | Simulator Structure DOOR Panel                                |
| 8        | Simulator Structure WINDOW Panel                              |
| 8        | Connecting Bracket Package (one required for every 10 panels) |
| 4        | Corner Post                                                   |
| 2        | Support Arm Sets                                              |
| 2        | Spanner Sets                                                  |
| 1        | Freight & Handling