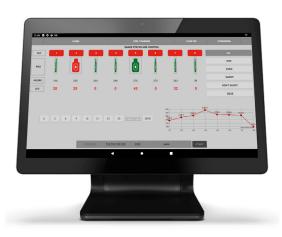

#### **Product Overview**

The Range Systems Pro-Touch Series Master Controller features a user-friendly 15.6" touchscreen interface, allowing range masters to manage target lanes either together or individually. It includes lighting control, preprogrammed training, and lane management timer. The high-resolution color display offers a clear view of lane activity, remaining time, assistance requests, and hit detection. Additionally, it provides Course of Fire training sessions along with a customizable option to create personalized training drills, making it easy to tailor exercises to individual training needs.

#### **Key Features & Benefits**

- Integrated Target System: Enables target lanes to be networked together for a seamless target retrieval system.
- User-Friendly Touchscreen: Intuitive touchscreen operation with a clear color display showing lane status and real-time conditions.
- Efficient Lane Management: Eliminates the need for a separate range timer. For commercial ranges, the Master Control allows easy monitoring and management of lane rental time, streamlining check-ins and lane transitions.
- Strike Monitoring: Alerts the range officer to errant rounds striking the carrier, enhancing safety and ensuring proper shooting discipline.
- Cease Fire Button: Instantly returns all lanes to the home position and shuts down the range, providing a quick and effective safety measure when needed.
- Lane Assignment & Personalization: Allows for lane assignment options to personalize the shooter's experience, ensuring a customized and efficient training session.